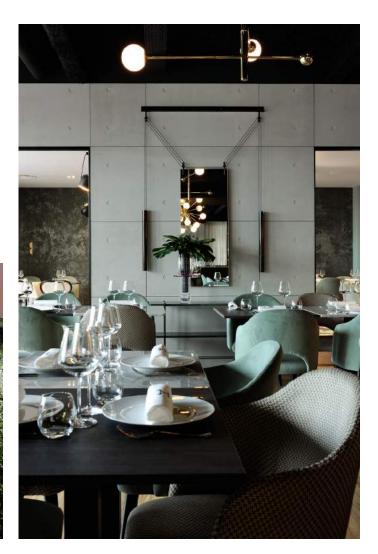

## **SLIMB**ETON®

Concrete LCDA is pleased to introduce Slimbeton®: a new generation of lightweight concrete wall cladding. The patent developed by our company in 2015 allows us to offer 7mm thick fibre reinforced concrete cladding. Slimbeton® can also be fitted as decorative panels to dress up furniture, kitchens and any other substrate.

Slimbeton® is available in two ranges: Classic and Scaffolded 2mm in 3 different finishes: light, medium and heavy pitted.

- Competitive price
- Quick installation
- Single dimension