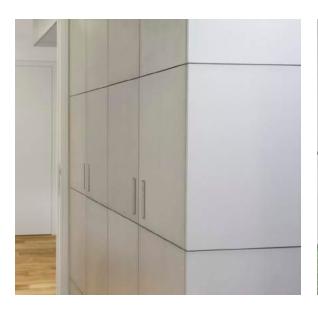

## **SLIMB**ETON®

Concrete LCDA is pleased to introduce Slimbeton®: a new generation of lightweight concrete wall cladding. The patent developed by our company in 2015 allows us to offer 7mm thick fibre reinforced concrete cladding. Slimbeton® can also be fitted as decorative panels to dress up furniture, kitchens and any other substrate.

Slimbeton® is available in two ranges: Classic and Scaffolded 2mm in 3 different finishes: light, medium and heavy pitted.

- Competitive price
- Quick installation
- Single dimension