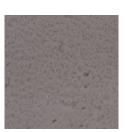

oncrete LCDA is pleased to introduce Slimbeton®: a new generation of lightweight concrete wall cladding. The patent developed by our company in 2015 allows us to offer 7mm thick fibre reinforced concrete cladding. Slimbeton® can also be fitted as decorative panels to dress up furniture, kitchens and any other substrate.

Slimbeton® is available in two ranges: Classic and Scaffolded 2mm in 3 different finishes: light, medium and heavy pitted.

- Competitive price
- Quick installation
- Single dimension







# Steps to choose your $SLIMBETON^{\circ}$

### 1. Choose your pattern





Scaffolded 2mm



### 2. Choose your color and texture

#### **STANDARD COLOUR**



200 - Natural grey

#### **SPECIAL COLOUR**



**402** - White



**217** - Slate grey



**404** - Stone



**205** - Brown



216 - Anthracite Grey



**209** - Black

#### **FINISHES**



Light pitted



Medium pitted



Heavy pitted

### 3. Choose your product treatment

|                                       | STAIN RESISTANCE | DUST<br>PROTECTION | ASPECT | RECOMMANDED FOR                              | MAINTENANCE                                                            |
|---------------------------------------|------------------|--------------------|--------|----------------------------------------------|------------------------------------------------------------------------|
| NATURAL                               |                  |                    | Mat    | - Walls with low stain risks                 | No specific maintenance                                                |
| SEALER E Dust p